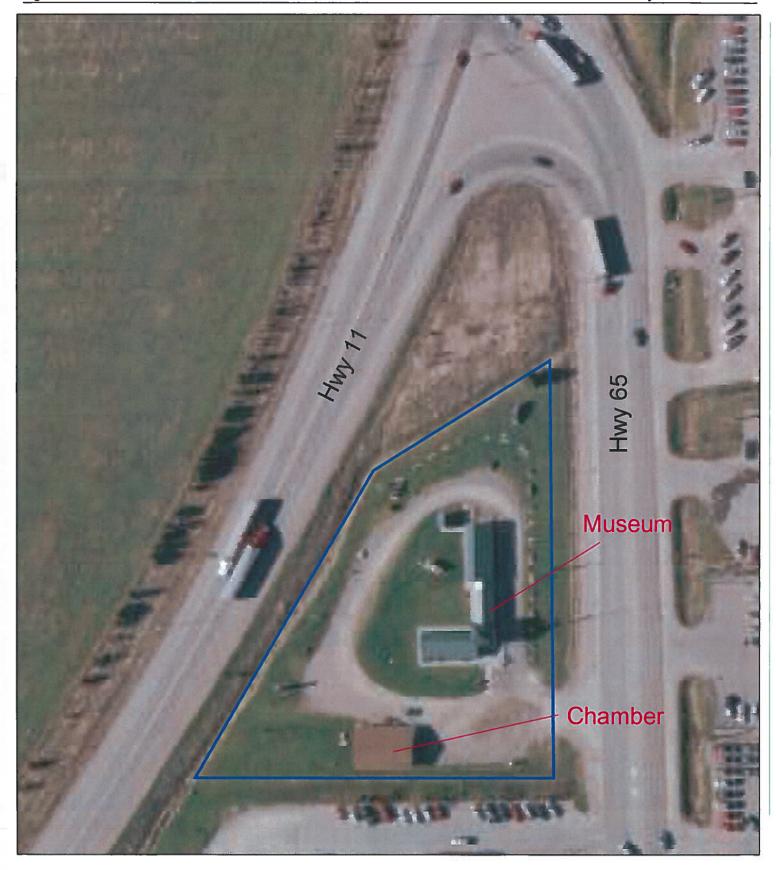

# i) Administrative Report No. CS-017-2015 – Little Claybelt Homesteaders Museum

#### **Draft Motion**

Be it resolved that the Council for the City of Temiskaming Shores acknowledges receipt of Administrative Report No. CS-017-2015;

That Council agrees to assume ownership of the Little Claybelt Homesteaders Museum buildings situated at 883356 Highway 65 East; and

That Council directs staff to prepare the necessary by-law to enter into a Lease Agreement with the Little Claybelt Homesteaders Museum for occupation of the buildings at 883356 Highway 65 East for consideration at the June 2, 2015 Regular Council meeting.