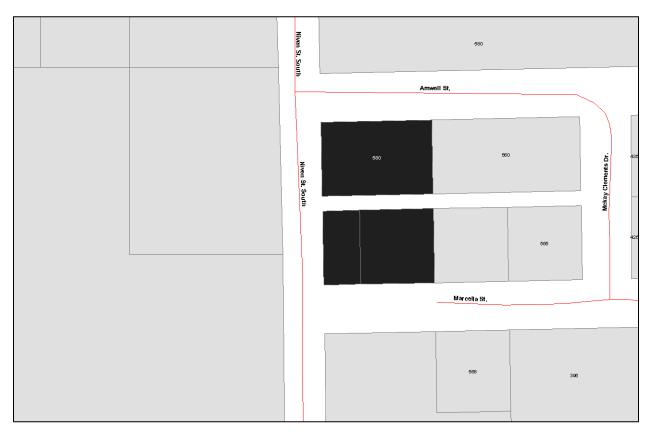

#### Subject Land:

**Subject Lands** 

| Oubject Lands           |              |                               |                   |                                |             |  |
|-------------------------|--------------|-------------------------------|-------------------|--------------------------------|-------------|--|
| Roll No.<br>(54-18-030) | Street       |                               | Legal Description |                                |             |  |
| 007-207.00              | Marcella St  | Lot 84                        | Plan M-73 NB      | Parcel 20939 SST               | 50' x 100'  |  |
| 007-216.00              | Marcella St  | Lots 97 to 104                | Plan M-73 NB      | Parcel 16175 SST               | 0.92 Ac     |  |
| 007-217.00              | Blackwall St | Lots 109-115<br>Lots 120-126; | Plan M-73 NB      | Parcel 3028, 7718<br>16175 SST | 1.76 Ac     |  |
| 007-218.00              | Russell St   | Lots 127 & 128                | Plan M-73 NB      | Parcel 7586, 7718 SST          | 100' x 110' |  |
| 007-219.00              | Russell St   | Lots 129 & 130                | Plan M-73 NB      | Parcel 7586 SST                | 100' x 110' |  |
| 007-220.00              | Russell St   | Lot 131                       | Plan M-73 NB      | Parcel 5172 SST                | 50' x 100'  |  |
| 007-221.00              | Russell St   | Lot 132                       | Plan M-73 NB      | Parcel 18310 SST               | 50' x 100'  |  |
| 007-221.09              | Cecil St     | Lot 141                       | Plan M-73 NB      | Parcel 18311 SST               | 50' x 110'  |  |
| 007-221.10              | Cecil St     | Lot 142                       | Plan M-73 NB      | Parcel 18310 SST               | 50' x 110'  |  |

By-law No. 2015-108 Being a by-law to Stop up and Close a Highway

(laneway between Amwell Street and Marcella Street in

the Haileybury Industrial Park – PIN 61397-0770 LT);

By-law No. 2015-109 Being a by-law to authorize the Sale of Land to D.