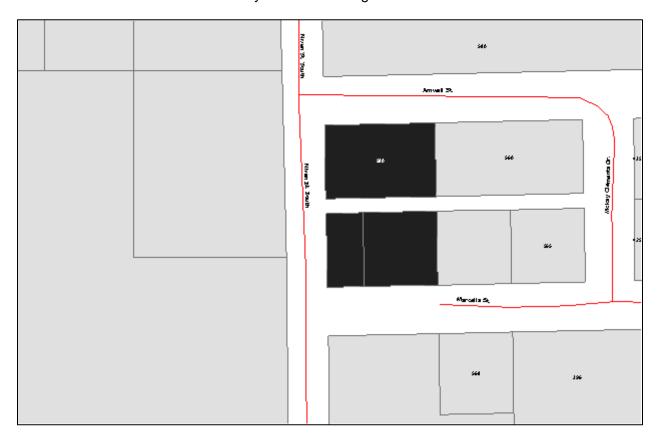

#### Subject Land:

**Subject Lands** 

| Oubject Lands           |              |                               |                   |                                |             |  |
|-------------------------|--------------|-------------------------------|-------------------|--------------------------------|-------------|--|
| Roll No.<br>(54-18-030) | Street       |                               | Legal Description |                                |             |  |
| 007-207.00              | Marcella St  | Lot 84                        | Plan M-73 NB      | Parcel 20939 SST               | 50' x 100'  |  |
| 007-216.00              | Marcella St  | Lots 97 to 104                | Plan M-73 NB      | Parcel 16175 SST               | 0.92 Ac     |  |
| 007-217.00              | Blackwall St | Lots 109-115<br>Lots 120-126; | Plan M-73 NB      | Parcel 3028, 7718<br>16175 SST | 1.76 Ac     |  |
| 007-218.00              | Russell St   | Lots 127 & 128                | Plan M-73 NB      | Parcel 7586, 7718 SST          | 100' x 110' |  |
| 007-219.00              | Russell St   | Lots 129 & 130                | Plan M-73 NB      | Parcel 7586 SST                | 100' x 110' |  |
| 007-220.00              | Russell St   | Lot 131                       | Plan M-73 NB      | Parcel 5172 SST                | 50' x 100'  |  |
| 007-221.00              | Russell St   | Lot 132                       | Plan M-73 NB      | Parcel 18310 SST               | 50' x 100'  |  |
| 007-221.09              | Cecil St     | Lot 141                       | Plan M-73 NB      | Parcel 18311 SST               | 50' x 110'  |  |
| 007-221.10              | Cecil St     | Lot 142                       | Plan M-73 NB      | Parcel 18310 SST               | 50' x 110'  |  |

| 012-077.03 | McKay-Clements | Lots 197 & 199 | Plan M-143 NB | Parcel 20742 SST | 93.27' x 125' |
|------------|----------------|----------------|---------------|------------------|---------------|
| 007-228.01 | Elliott St     | Lot 202 to 230 | Plan M-143 NB | Parcel 2203 SST  | 3.80AC        |
| 007-228.00 | Little St      | Lot 201        | Plan M-143 NB | Parcel 8170 SST  | 50' x 150'    |
| 007-225.07 | View St        | Lot 188        | Plan M-73 NB  | Parcel 18310 SST | 50' x 150'    |
| 007-225.06 | View St        | Lot 187        | Plan M-73 NB  | Parcel 18311 SST | 50' x 150'    |
| 007-225.05 | View St        | Lot 186        | Plan M-73 NB  | Parcel 18310 SST | 50' x 150'    |
| 007-225.04 | View St        | Lot 185        | Plan M-73 NB  | Parcel 18311 SST | 32.58' x 182' |
| 007-225.03 | Elliott St     | Lot 184        | Plan M-73 NB  | Parcel 18310 SST | 59.42' x 135' |
| 007-225.02 | Elliott St     | Lot 183        | Plan M-73 NB  | Parcel 18311 SST | 50' x 135'    |
| 007-225.01 | Elliott St     | Lot 182        | Plan M-73 NB  | Parcel18310 SST  | 50' x 135'    |
| 007-225.00 | Elliott St     | Lot 181        | Plan M-73 NB  | Parcel 18311 SST | 50' x 135'    |
| 007-224.17 | Elliott St     | Lot 180        | Plan M-73 NB  | Parcel 18310 SST | 50' x 135'    |
| 007-224.16 | Elliott St     | Lot 179        | Plan M-73 NB  | Parcel 18311 SST | 50' x 135'    |
| 007-224.15 | Elliott St     | Lot 178        | Plan M-73 NB  | Parcel 18310 SST | 50' x 135'    |
| 007-224.14 | Elliott St     | Lot 177        | Plan M-73 NB  | Parcel 18311 SST | 50' x 135'    |
| 007-224.13 | Elliott St     | Lot 176        | Plan M-73 NB  | Parcel 18310 SST | 50' x 135'    |
| 007-224.12 | Elliott St     | Lot 175        | Plan M-73 NB  | Parcel 18311 SST | 50' x 135'    |
| 007-224.11 | Elliott St     | Lot 174        | Plan M-73 NB  | Parcel 18310 SST | 50' x 135'    |
| 007-224.06 | View St        | Lot 169        | Plan M-73 NB  | Parcel 12008 SST | 50' x 150'    |
| 007-224.05 | View St        | Lot 168        | Plan M-73 NB  | Parcel 18310 SST | 50' x 150'    |
| 007-224.04 | View St        | Lot 167        | Plan M-73 NB  | Parcel 18311 SST | 50' x 150'    |
| 007-224.03 | View St        | Lot 166        | Plan M-73 NB  | Parcel 18310 SST | 50' x 150'    |
| 007-224.02 | View St        | Lot 165        | Plan M-73 NB  | Parcel 18311 SST | 50' x 150'    |
| 007-224.01 | View St        | Lot 164        | Plan M-73 NB  | Parcel 18310 SST | 50' x 150'    |
| 007-224.00 | View St        | Lot 163        | Plan M-73 NB  | Parcel 18311 SST | 50' x 150'    |
| 007-223.17 | View St        | Lot 162        | Plan M-73 NB  | Parcel 18310 SST | 50' x 110'    |
| 007-223.16 | View St        | Lot 161        | Plan M-73 NB  | Parcel 18311 SST | 50' x 110'    |
| 007-223.15 | View St        | Lot 160        | Plan M-73 NB  | Parcel 18310 SST | 50' x 110'    |
| 007-223.14 | View St        | Lot 159        | Plan M-73 NB  | Parcel 18311 SST | 50' x 110'    |
| 007-223.13 | View St        | Lot 158        | Plan M-73 NB  | Parcel 18310 SST | 50' x 110'    |
| 007-223.04 | Cecil St       | Lot 149        | Plan M-73 NB  | Parcel 18311 SST | 50' x 110'    |
| 007-223.03 | Cecil St       | Lot 148        | Plan M-73 NB  | Parcel 18310 SST | 50' x 110'    |
| 007-223.02 | Cecil St       | Lot 147        | Plan M-73 NB  | Parcel 18311 SST | 50' x 110'    |
| 007-223.01 | Cecil St       | Lot 146        | Plan M-73 NB  | Parcel 18310 SST | 50' x 110'    |
| 007-223.00 | Cecil St       | Lot 145        | Plan M-73 NB  | Parcel 18311 SST | 50' x 110'    |
| 007-222.00 | Cecil St       | Lot 144        | Plan M-73 NB  | Parcel 7718 SST  | 50' x 110'    |
| 007-221.11 | Cecil St       | Lot 143        | Plan M-73 NB  | Parcel 18311 SST | 50' x 110'    |

By-law No. 2015-108 Being a by-law to Stop up and Close a Highway

(laneway between Amwell Street and Marcella Street in

the Haileybury Industrial Park – PIN 61397-0770 LT);

By-law No. 2015-109 Being a by-law to authorize the Sale of Land to D.

#### Mayor and Council:

At the April 7, 2015 meeting, Council considered Administrative Report No. CGP-017-2015 regarding the sale of vacant City-owned land in the Haileybury Industrial Park. The area is bordered by Amwell Street on the North, Albert Street on the South, Niven Street South on the West and the Ontario Northland Railway on the East. It consists of approximately 46 parcels of land and most lots are 50' x 100'. Council passed a resolution directing staff to obtain an opinion of value from John Gauvreau, Century 21 and start the public process to declare the vacant land in the Haileybury Industrial Park surplus to the City's needs and dispose of it.