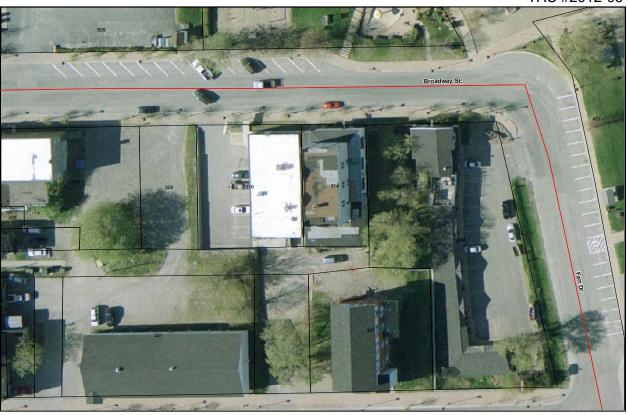

## j) Administrative Report No. CS-019-2015 – Vesting of TAC Property – 314 Broadway – Matabanick Hotel

#### **Draft Motion**

Be it resolved that the Council of the City of Temiskaming Shores acknowledges receipt of Administrative Report No. CS-019-2015;

That Council directs staff to proceed with the Notice of Vesting for Roll 54 18 030 002 08500; and

That Council directs staff to initiate the process of demolishing the building on the subject property.