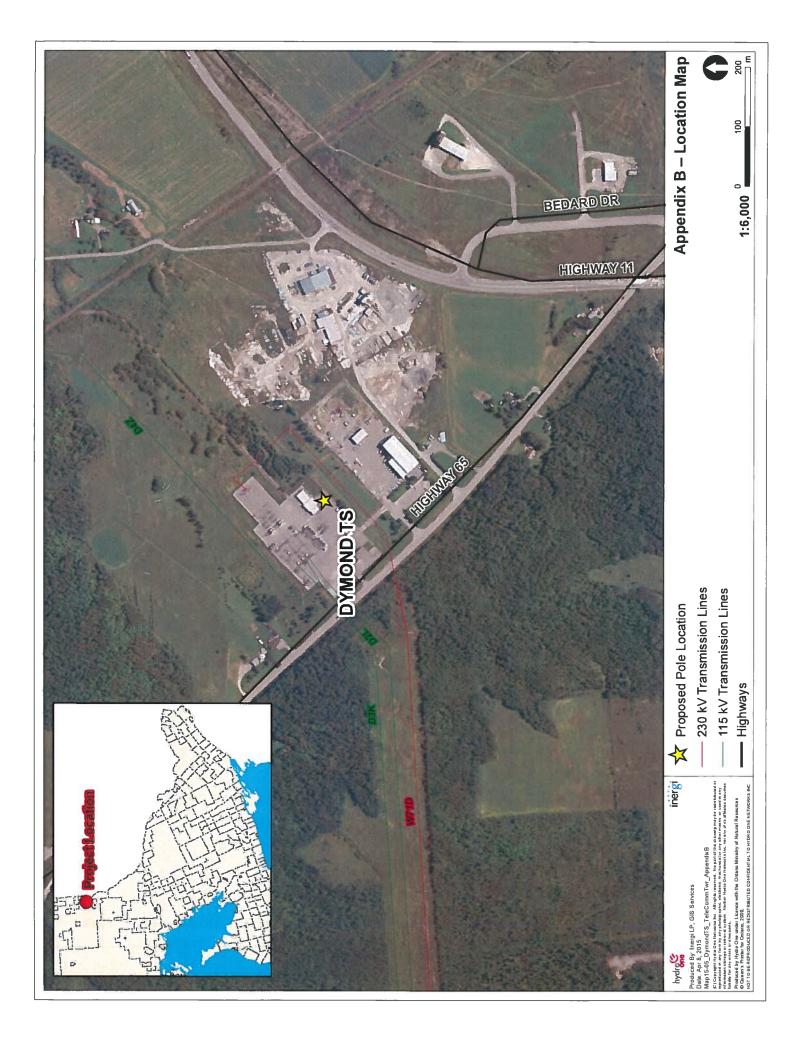

# Mayor and Council:

On May 5, 2015 Council received a letter from Hydro One Networks Inc. (attached as Appendix 01) indicating that Hydro One intends to install a 26.8 m telecommunications pole on their property at 884073 Highway 65 West. The letter does not specifically request the municipality's concurrence with the proposed installation, however further guidance provided in Industry Canada's client guidelines for radio communication and broadcasting antenna systems requires consultation with the City and concurrence for the proposal from the City is considered as the conclusion for local consultation.

# Re: Hydro One Telecommunications Pole Notification - Dymond Transformer Station

As per Industry Canada's requirement, I am writing to inform you that Hydro One Networks Inc. (Hydro One) is planning to construct a telecommunications pole inside the existing 230 kilovolt Dymond Transformer Station, located at 884073 Highway 65 West in the City of Temiskaming Shores. You are receiving this notification because you own property within 100 metres of Dymond Transformer Station.

The planned telecommunications pole will be 26.8 metres in height and is required to provide protection and control of the operation of the Ontario power system network.

The following documents are enclosed in this notification package:

- Appendix A Hydro One's response to Industry Canada's Technical Requirements
- Appendix B Location map of Dymond Transformer Station
- Appendix C Photo simulations of the proposal

Hydro One is following Industry Canada's Default Public Consultation Process as set out in Section 4.2 of the Radiocommunication and Broadcasting Antenna Systems (CPC-2-0-03, Issue 5, effective July 15, 2014).

- 1. Purpose: A telecommunications pole is required to provide protection and control of the operation of the Ontario power system network. The planned telecommunications pole is required to be located inside Dymond Transformer Station in order to communicate with surrounding transmission assets. Whenever possible, Hydro One will co-utilize existing telecommunications poles inside our stations. In this case, however, there is no existing telecommunications pole inside Dymond Transformer Station.
- 2. Location: The planned telecommunications pole will be erected inside the existing Dymond Transformer Station at 884073 Highway 65 West in the City of Temiskaming Shores. A location map is provided in Appendix B.
- 3. Health Canada's Safety Code 6: Hydro One attests that the radio antenna system described in this notification package will be installed and operated on an ongoing basis so as to comply with Health Canada's Safety Code 6, as may be amended from time to time, for the protection of the general public, including any combined effects of nearby installations within the local radio environment.
- 4. Control of Public Access: Dymond Transformer Station has restricted access and is completely surrounded by chain link security fencing with locked access points. The planned telecommunications pole, along with any radio equipment, will reside inside the station.
- 5. Canadian Environmental Assessment Act: This project is exempt from the Canadian Environmental Assessment Act.
- **6. Description of Proposed Antenna System:** The telecommunications pole will be 26.8 metres in height and located inside the Dymond Transformer Station fence. Photo simulations are provided in Appendix C.
- 7. Transport Canada's Aeronautical Obstruction Marking Requirements: Transport Canada has assessed that no aeronautical obstruction marking will be required for the planned telecommunications pole.
- 8. Engineering Practices: The planned telecommunications pole will be constructed in compliance with the National Building Code of Canada and comply with good engineering practices including structural adequacy.