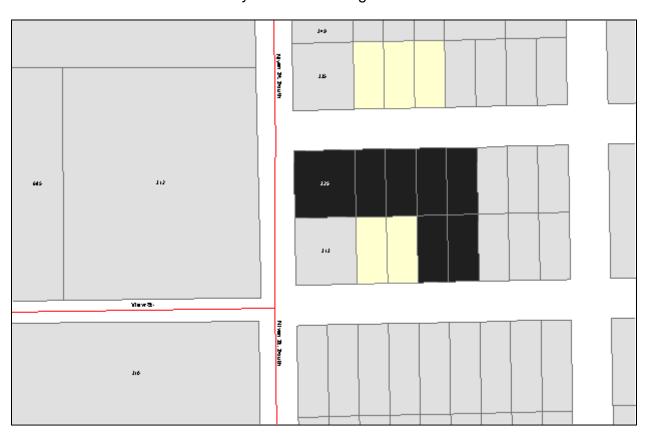

# d) Administrative Report No. CGP-023-2015 - Land Sale - D. Niemi Trucking Inc. - Haileybury Industrial Park

#### **Draft Motion**

Be it resolved that the Council of the City of Temiskaming Shores acknowledges receipt of Administrative Report No. CGP-023-2015;

That Council directs staff to prepare the necessary By-law to stop up and close the unopened laneway (PIN 61397-0770) for consideration at the May 19, 2015 Regular meeting of Council;

That Council declares the following properties surplus to the City's needs legally described as:

- a. PIN 61397-0326 (LT) Parcel 20939 Sec SST, Lot 84 Plan M73NB Bucke; and,
- PIN 61397-0770 (LT) Parcel 21006 Sec SST Lane, Plan M73NB Bucke, abutting lots 77 – 83

That Council directs staff to prepare the necessary by-law to enter into an Agreement of Purchase and Sale with D. Niemi Trucking Inc. for Lot 84 (PIN 61397-0326) and abutting laneway (PIN 61397-0770) in the amount of \$2,200 plus HST for consideration at the May 19, 2015 Regular meeting of Council:

That Council agrees to waive the application fee for a Deeming By-law and retain Ted Byck, Evans Bragagnolo Sullivan to represent the City in this land sale; and

That Council directs staff to prepare the necessary by-law to deem Lots 81, 82, 83, 84, 85, 86 and abutting laneway (PIN 61397-0770) on Plan M-73 NB to no longer be Lots on a Plan of Subdivision for consideration at the May 19, 2015 Regular Council meeting.