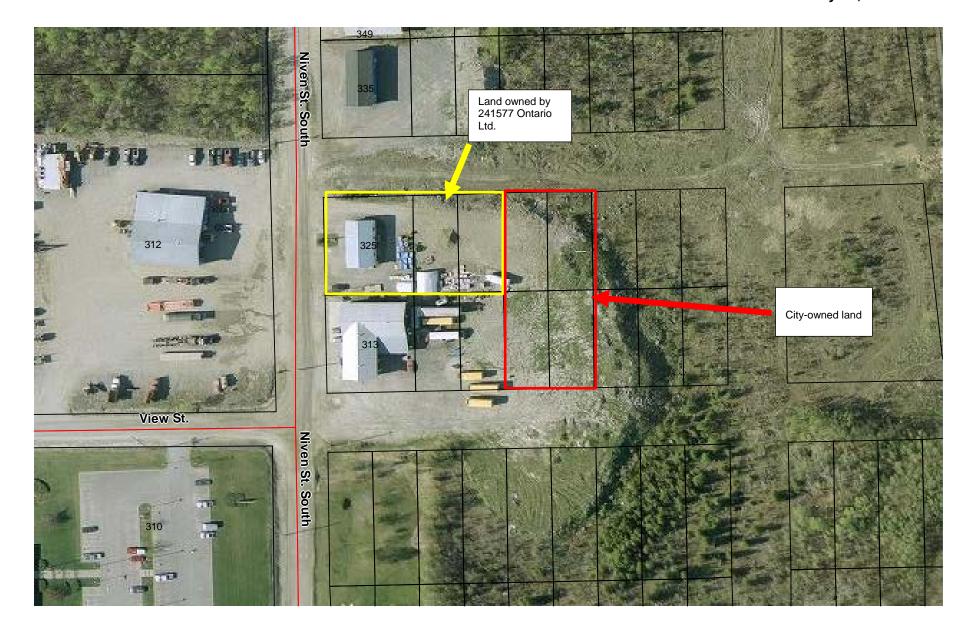

# e) Administrative Report No. CGP-027-2015 - Land Sale - 2415577 Ontario Ltd. (Adolph Ng) - Haileybury Industrial Park

#### Draft Motion

Be it resolved that the Council of the City of Temiskaming Shores acknowledges receipt of Administrative Report No. CGP-027-2015;

That Council directs staff to prepare the necessary by-law to enter into an Agreement of Purchase and Sale with 2415577 Ontario Ltd. for Lots 148 and 158 (Pcl. 18310 SST) in the amount of \$4,400 plus HST for consideration at the May 19, 2015 Regular meeting of Council;

That Council agrees to waive the application fee for a Deeming By-law and retain George Kemp of Kemp Pirie to represent the City in this land sale; and

That Council directs staff to prepare the necessary by-law to deem Lots 148, 149, 150, 151, 152, 153, 158 and 159 on Plan M-73 NB to no longer be Lots on a Plan of Subdivision for consideration at the May 19, 2015 Regular Council meeting.