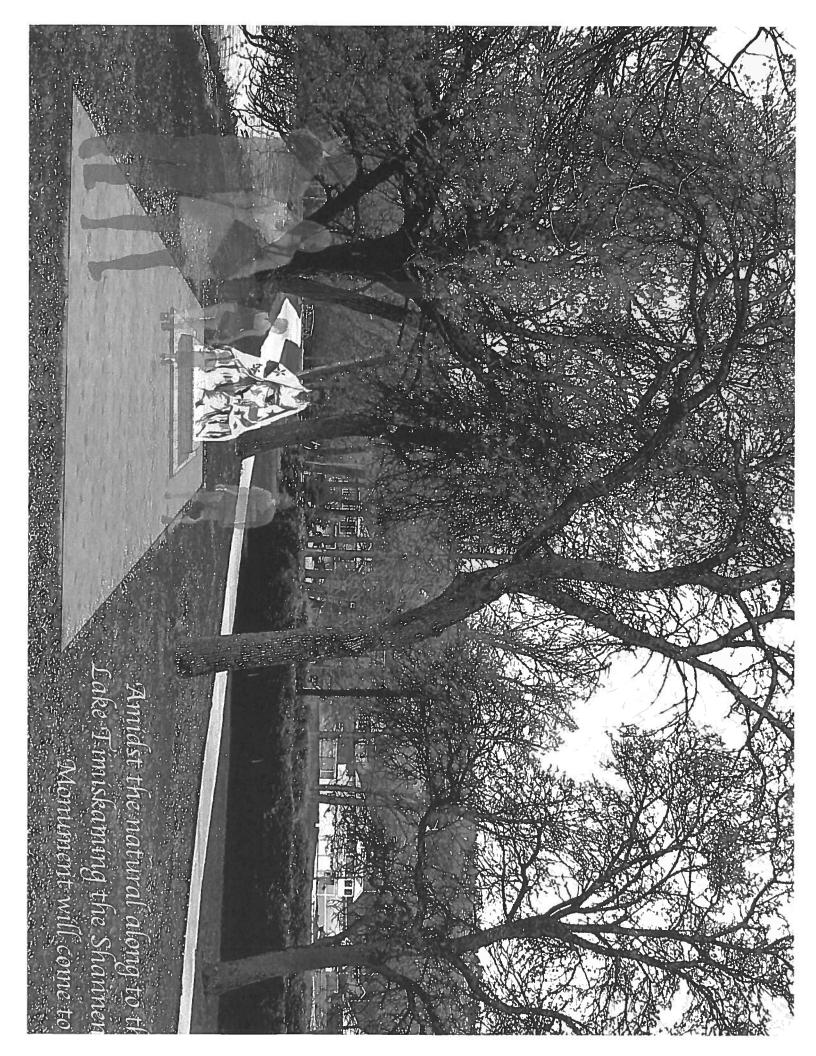

# I) Supplemental Administrative Report No. RS-013-01-2015 – Shannen's Dream

#### Draft Motion

Be it resolved that the Council of the City of Temiskaming Shores acknowledges receipt of Administrative Report No. RS-013-01-2015;

That Council endorses the site located at the Algonquin Beach Park in the area East of the MADD parkette and North of the horse shoe pits for the installation of the Monument to salute Shannen's Dream: and

# t) Administrative Report No. RS-013-2015 – Monument to salute Shannen's Dream

Resolution No. 2015-312

Moved by: Councillor Jelly Seconded by: Councillor Whalen

Be it resolved that the Council of the City of Temiskaming Shores acknowledges receipt of Administrative Report No. RS-013-2015;

That Council endorses the provision of a site for the monument to salute Shannen Koostachin – "Shannen's Dream"; and

That Council directs staff to consult with Jules Koostachin for the selection of a preferred site and provide a recommendation for consideration at the May 19, 2015 Regular Council meeting.