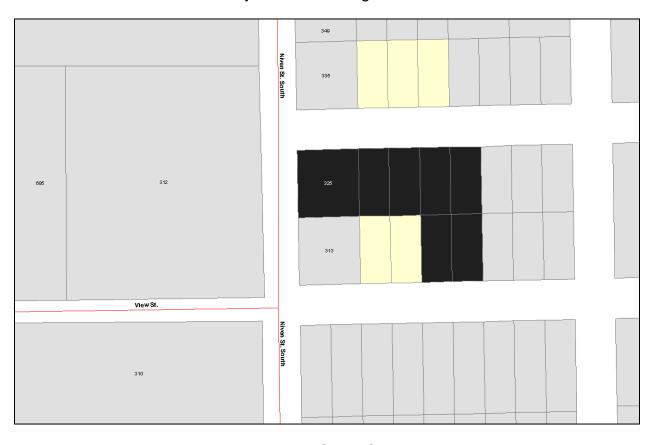

# e) Administrative Report No. CGP-027-2015 - Land Sale - 2415577 Ontario Ltd. (Adolph Ng) - Haileybury Industrial Park

#### Draft Motion

Be it resolved that the Council of the City of Temiskaming Shores acknowledges receipt of Administrative Report No. CGP-027-2015;

That Council directs staff to prepare the necessary by-law to enter into an Agreement of Purchase and Sale with 2415577 Ontario Ltd. for Lots 148 and 158 (Pcl. 18310 SST) in the amount of \$4,400 plus HST for consideration at the May 19, 2015 Regular meeting of Council;

That Council agrees to waive the application fee for a Deeming By-law and retain George Kemp of Kemp Pirie to represent the City in this land sale; and

That Council directs staff to prepare the necessary by-law to deem Lots 148, 149, 150, 151, 152, 153, 158 and 159 on Plan M-73 NB to no longer be Lots on a Plan of Subdivision for consideration at the May 19, 2015 Regular Council meeting.

M-73 NB and Lots 149 and 159, Pcl. 18311 SST on

Plan M-73 NB)

By-law No. 2015-112 Being a by-law to designate any plan of subdivision, or

part thereof, that has been registered for eight years or more, which shall be deemed as not a registered plan of subdivision – 325 Niven Street South – Roll No. 54-