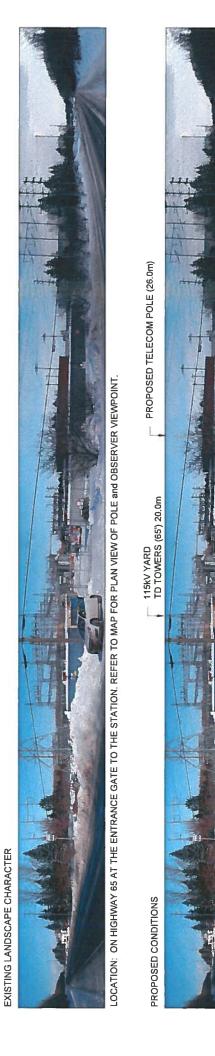

Please submit questions/comments to Natalie Ognibene using the contact information above.

LOCATION: BEDARD DRIVE NORTH and RAIL CROSSING. SOUTH OF WATER TREATMENT PLANT. REFER TO MAP FOR PLAN VIEW LOCATION OF POLE and OBSERVER VIEWPOINT.

PROPOSED TELECOM POLE (26.0m) PROPOSED CONDITIONS

CAMERA #1 VIEW LOOKING SOUTHWEST TOWARD PEDERSON CONCRETE PLANT, OPG FACILITY and STATION TELECOM POLE PARTIALLY BACKGROUNDED BY RIDGE LINE (CAMERA VIEWPOINT ±500m FROM PROPOSED POLE)

DYMOND TS - PROPOSED TELECOMMUNICATIONS POLE VISUAL ASSESSMENT and PHOTO SIMULATION

hydro S Hydro Die Merwerla Inc.
One Enwironmental SERVICES & APPROVALS

APPENDIX C

APPENDIX C DYMOND TS - PROPOSED TELECOMMUNICATIONS POLE VISUAL ASSESSMENT and PHOTO SIMULATION