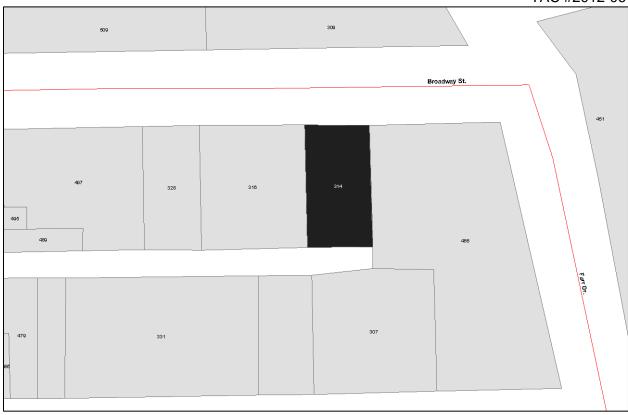

## j) Administrative Report No. CS-019-2015 – Vesting of TAC Property – 314 Broadway – Matabanick Hotel

#### **Draft Motion**

Be it resolved that the Council of the City of Temiskaming Shores acknowledges receipt of Administrative Report No. CS-019-2015;

That Council directs staff to proceed with the Notice of Vesting for Roll 54 18 030 002 08500; and

That Council directs staff to initiate the process of demolishing the building on the subject property.