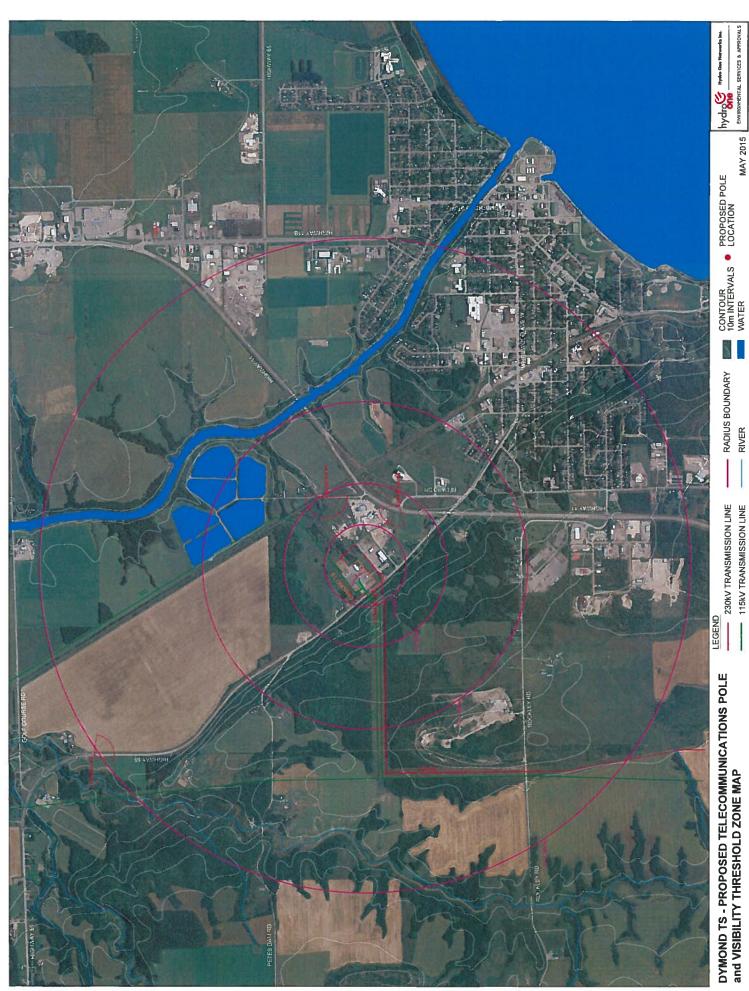

# Mayor and Council:

On May 5, 2015 Council received a letter from Hydro One Networks Inc. (attached as Appendix 01) indicating that Hydro One intends to install a 26.8 m telecommunications pole on their property at 884073 Highway 65 West. The letter does not specifically request the municipality's concurrence with the proposed installation, however further guidance provided in Industry Canada's client guidelines for radio communication and broadcasting antenna systems requires consultation with the City and concurrence for the proposal from the City is considered as the conclusion for local consultation.

The City of Temiskaming Shores Official Plan and Township of Dymond Zoning By-law 984 do not contain specific provisions or allowances for the installation of telecommunications facilities within the settlement area for the City. The property at 884073 Highway 65 West is designated Employment Area in the City of Temiskaming Shores Official Plan and is zoned Manufacturing Industrial (M2) in the Township of Dymond Zoning By-law 984. Surrounding properties are designated Employment Areas, Mixed Use Areas, and Agricultural Land, and are zoned Manufacturing Industrial (M2), Agriculture (A1), Environmental Protection (EP), and Rural (RU). Surrounding land uses are primarily industrial, agricultural, and vacant, with few residential dwellings within 500m of the property. The subject property is developed as an industrial site and contains existing tower structures for other utility uses

The information submitted by Hydro One includes pictures of the site before, and simulated view after the tower is installed taken from Bedard Road, Highway 65 West in front of the subject property, Highway 65 West in front of 884299 Highway 65 West, and the Highway 11/Craven Drive intersection. These photos imply that the proposed tower will have a very low visual impact from these vantage points.

# Re: Hydro One Telecommunications Pole Notification - Dymond Transformer Station

As per Industry Canada's requirement, I am writing to inform you that Hydro One Networks Inc. (Hydro One) is planning to construct a telecommunications pole inside the existing 230 kilovolt Dymond Transformer Station, located at 884073 Highway 65 West in the City of Temiskaming Shores. You are receiving this notification because you own property within 100 metres of Dymond Transformer Station.

The planned telecommunications pole will be 26.8 metres in height and is required to provide protection and control of the operation of the Ontario power system network.

The following documents are enclosed in this notification package:

- 1. Purpose: A telecommunications pole is required to provide protection and control of the operation of the Ontario power system network. The planned telecommunications pole is required to be located inside Dymond Transformer Station in order to communicate with surrounding transmission assets. Whenever possible, Hydro One will co-utilize existing telecommunications poles inside our stations. In this case, however, there is no existing telecommunications pole inside Dymond Transformer Station.
- 2. Location: The planned telecommunications pole will be erected inside the existing Dymond Transformer Station at 884073 Highway 65 West in the City of Temiskaming Shores. A location map is provided in Appendix B.
- 3. Health Canada's Safety Code 6: Hydro One attests that the radio antenna system described in this notification package will be installed and operated on an ongoing basis so as to comply with Health Canada's Safety Code 6, as may be amended from time to time, for the protection of the general public, including any combined effects of nearby installations within the local radio environment.
- 4. Control of Public Access: Dymond Transformer Station has restricted access and is completely surrounded by chain link security fencing with locked access points. The planned telecommunications pole, along with any radio equipment, will reside inside the station.
- 5. Canadian Environmental Assessment Act: This project is exempt from the Canadian Environmental Assessment Act.
- **6. Description of Proposed Antenna System:** The telecommunications pole will be 26.8 metres in height and located inside the Dymond Transformer Station fence. Photo simulations are provided in Appendix C.
- 7. Transport Canada's Aeronautical Obstruction Marking Requirements: Transport Canada has assessed that no aeronautical obstruction marking will be required for the planned telecommunications pole.
- 8. Engineering Practices: The planned telecommunications pole will be constructed in compliance with the National Building Code of Canada and comply with good engineering practices including structural adequacy.