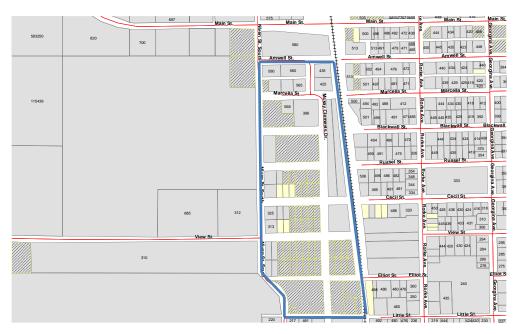

#### Subject Land:

**Subject Lands** 

| Oubject Lands           |              |                               |                   |                                |             |  |
|-------------------------|--------------|-------------------------------|-------------------|--------------------------------|-------------|--|
| Roll No.<br>(54-18-030) | Street       |                               | Legal Description |                                |             |  |
| 007-207.00              | Marcella St  | Lot 84                        | Plan M-73 NB      | Parcel 20939 SST               | 50' x 100'  |  |
| 007-216.00              | Marcella St  | Lots 97 to 104                | Plan M-73 NB      | Parcel 16175 SST               | 0.92 Ac     |  |
| 007-217.00              | Blackwall St | Lots 109-115<br>Lots 120-126; | Plan M-73 NB      | Parcel 3028, 7718<br>16175 SST | 1.76 Ac     |  |
| 007-218.00              | Russell St   | Lots 127 & 128                | Plan M-73 NB      | Parcel 7586, 7718 SST          | 100' x 110' |  |
| 007-219.00              | Russell St   | Lots 129 & 130                | Plan M-73 NB      | Parcel 7586 SST                | 100' x 110' |  |
| 007-220.00              | Russell St   | Lot 131                       | Plan M-73 NB      | Parcel 5172 SST                | 50' x 100'  |  |
| 007-221.00              | Russell St   | Lot 132                       | Plan M-73 NB      | Parcel 18310 SST               | 50' x 100'  |  |
| 007-221.09              | Cecil St     | Lot 141                       | Plan M-73 NB      | Parcel 18311 SST               | 50' x 110'  |  |
| 007-221.10              | Cecil St     | Lot 142                       | Plan M-73 NB      | Parcel 18310 SST               | 50' x 110'  |  |

| 012-077.03 | McKay-Clements | Lots 197 & 199 | Plan M-143 NB | Parcel 20742 SST | 93.27' x 125' |
|------------|----------------|----------------|---------------|------------------|---------------|
| 007-228.01 | Elliott St     | Lot 202 to 230 | Plan M-143 NB | Parcel 2203 SST  | 3.80AC        |
| 007-228.00 | Little St      | Lot 201        | Plan M-143 NB | Parcel 8170 SST  | 50' x 150'    |
| 007-225.07 | View St        | Lot 188        | Plan M-73 NB  | Parcel 18310 SST | 50' x 150'    |
| 007-225.06 | View St        | Lot 187        | Plan M-73 NB  | Parcel 18311 SST | 50' x 150'    |
| 007-225.05 | View St        | Lot 186        | Plan M-73 NB  | Parcel 18310 SST | 50' x 150'    |
| 007-225.04 | View St        | Lot 185        | Plan M-73 NB  | Parcel 18311 SST | 32.58' x 182' |
| 007-225.03 | Elliott St     | Lot 184        | Plan M-73 NB  | Parcel 18310 SST | 59.42' x 135' |
| 007-225.02 | Elliott St     | Lot 183        | Plan M-73 NB  | Parcel 18311 SST | 50' x 135'    |
| 007-225.01 | Elliott St     | Lot 182        | Plan M-73 NB  | Parcel18310 SST  | 50' x 135'    |
| 007-225.00 | Elliott St     | Lot 181        | Plan M-73 NB  | Parcel 18311 SST | 50' x 135'    |
| 007-224.17 | Elliott St     | Lot 180        | Plan M-73 NB  | Parcel 18310 SST | 50' x 135'    |
| 007-224.16 | Elliott St     | Lot 179        | Plan M-73 NB  | Parcel 18311 SST | 50' x 135'    |
| 007-224.15 | Elliott St     | Lot 178        | Plan M-73 NB  | Parcel 18310 SST | 50' x 135'    |
| 007-224.14 | Elliott St     | Lot 177        | Plan M-73 NB  | Parcel 18311 SST | 50' x 135'    |
| 007-224.13 | Elliott St     | Lot 176        | Plan M-73 NB  | Parcel 18310 SST | 50' x 135'    |
| 007-224.12 | Elliott St     | Lot 175        | Plan M-73 NB  | Parcel 18311 SST | 50' x 135'    |
| 007-224.11 | Elliott St     | Lot 174        | Plan M-73 NB  | Parcel 18310 SST | 50' x 135'    |
| 007-224.06 | View St        | Lot 169        | Plan M-73 NB  | Parcel 12008 SST | 50' x 150'    |
| 007-224.05 | View St        | Lot 168        | Plan M-73 NB  | Parcel 18310 SST | 50' x 150'    |
| 007-224.04 | View St        | Lot 167        | Plan M-73 NB  | Parcel 18311 SST | 50' x 150'    |
| 007-224.03 | View St        | Lot 166        | Plan M-73 NB  | Parcel 18310 SST | 50' x 150'    |
| 007-224.02 | View St        | Lot 165        | Plan M-73 NB  | Parcel 18311 SST | 50' x 150'    |
| 007-224.01 | View St        | Lot 164        | Plan M-73 NB  | Parcel 18310 SST | 50' x 150'    |
| 007-224.00 | View St        | Lot 163        | Plan M-73 NB  | Parcel 18311 SST | 50' x 150'    |
| 007-223.17 | View St        | Lot 162        | Plan M-73 NB  | Parcel 18310 SST | 50' x 110'    |
| 007-223.16 | View St        | Lot 161        | Plan M-73 NB  | Parcel 18311 SST | 50' x 110'    |
| 007-223.15 | View St        | Lot 160        | Plan M-73 NB  | Parcel 18310 SST | 50' x 110'    |
| 007-223.14 | View St        | Lot 159        | Plan M-73 NB  | Parcel 18311 SST | 50' x 110'    |
| 007-223.13 | View St        | Lot 158        | Plan M-73 NB  | Parcel 18310 SST | 50' x 110'    |
| 007-223.04 | Cecil St       | Lot 149        | Plan M-73 NB  | Parcel 18311 SST | 50' x 110'    |
| 007-223.03 | Cecil St       | Lot 148        | Plan M-73 NB  | Parcel 18310 SST | 50' x 110'    |
| 007-223.02 | Cecil St       | Lot 147        | Plan M-73 NB  | Parcel 18311 SST | 50' x 110'    |
| 007-223.01 | Cecil St       | Lot 146        | Plan M-73 NB  | Parcel 18310 SST | 50' x 110'    |
| 007-223.00 | Cecil St       | Lot 145        | Plan M-73 NB  | Parcel 18311 SST | 50' x 110'    |
| 007-222.00 | Cecil St       | Lot 144        | Plan M-73 NB  | Parcel 7718 SST  | 50' x 110'    |
| 007-221.11 | Cecil St       | Lot 143        | Plan M-73 NB  | Parcel 18311 SST | 50' x 110'    |

#### Mayor and Council:

At the April 7, 2015 meeting, Council considered Administrative Report No. CGP-017-2015 regarding the sale of vacant City-owned land in the Haileybury Industrial Park. The area is bordered by Amwell Street on the North, Albert Street on the South, Niven Street South on the West and the Ontario Northland Railway on the East. It consists of approximately 46 parcels of land and most lots are 50' x 100'. Council passed a resolution directing staff to obtain an opinion of value from John Gauvreau, Century 21 and start the public process to declare the vacant land in the Haileybury Industrial Park surplus to the City's needs and dispose of it.