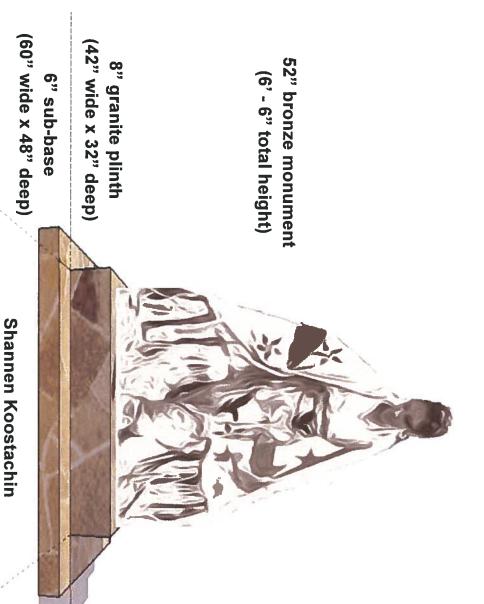

# t) Administrative Report No. RS-013-2015 – Monument to salute Shannen's Dream

Resolution No. 2015-312

Moved by: Councillor Jelly Seconded by: Councillor Whalen

Be it resolved that the Council of the City of Temiskaming Shores acknowledges receipt of Administrative Report No. RS-013-2015;

That Council endorses the provision of a site for the monument to salute Shannen Koostachin – "Shannen's Dream"; and

That Council directs staff to consult with Jules Koostachin for the selection of a preferred site and provide a recommendation for consideration at the May 19, 2015 Regular Council meeting.