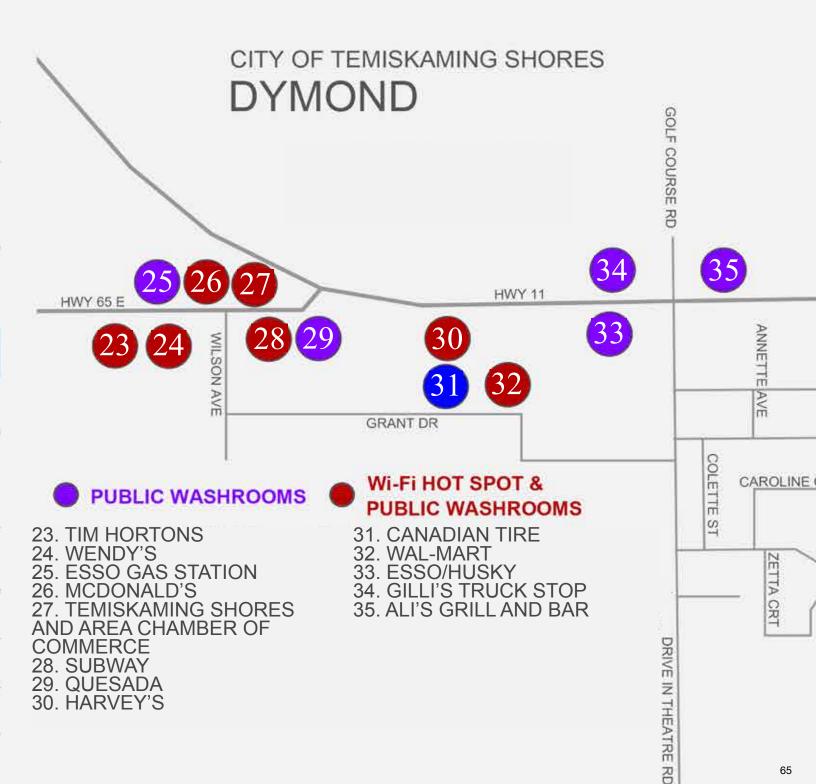

**Disclaimer:** The content included in this guide represents the services and organizations that provide support for older adults in the City of Temiskaming Shores that could be identified by the All Age Friendly Committee at the time of publication. Please submit any additions or corrections to be included in the next version of this guide to: