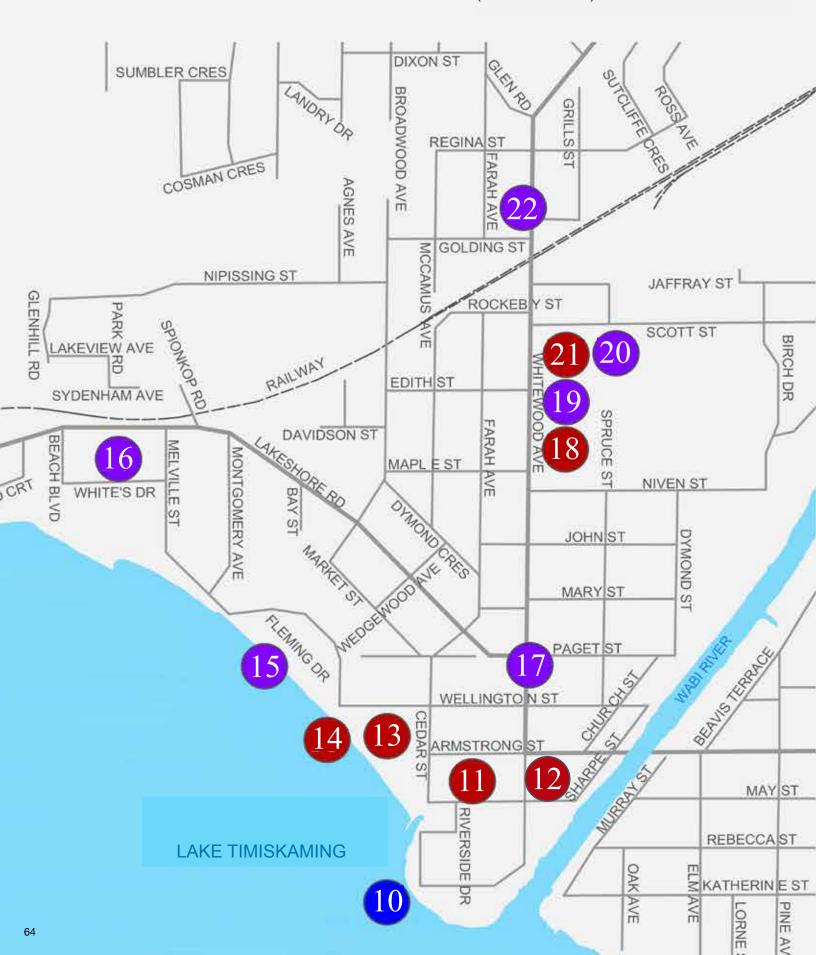

**Disclaimer:** The content included in this guide represents the services and organizations that provide support for older adults in the City of Temiskaming Shores that could be identified by the All Age Friendly Committee at the time of publication. Please submit any additions or corrections to be included in the next version of this guide to: