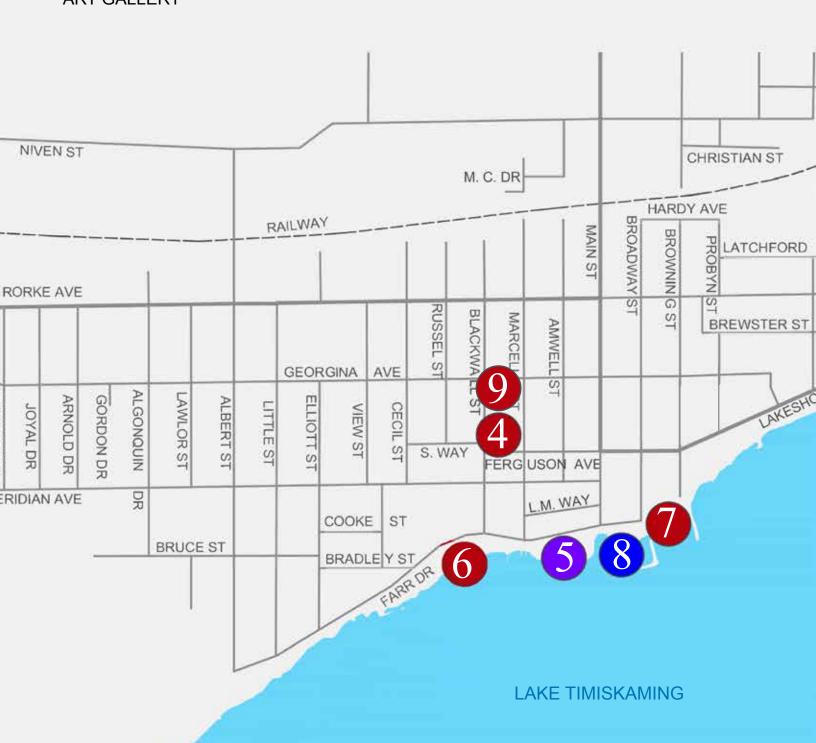

**Disclaimer:** The content included in this guide represents the services and organizations that provide support for older adults in the City of Temiskaming Shores that could be identified by the All Age Friendly Committee at the time of publication. Please submit any additions or corrections to be included in the next version of this guide to: