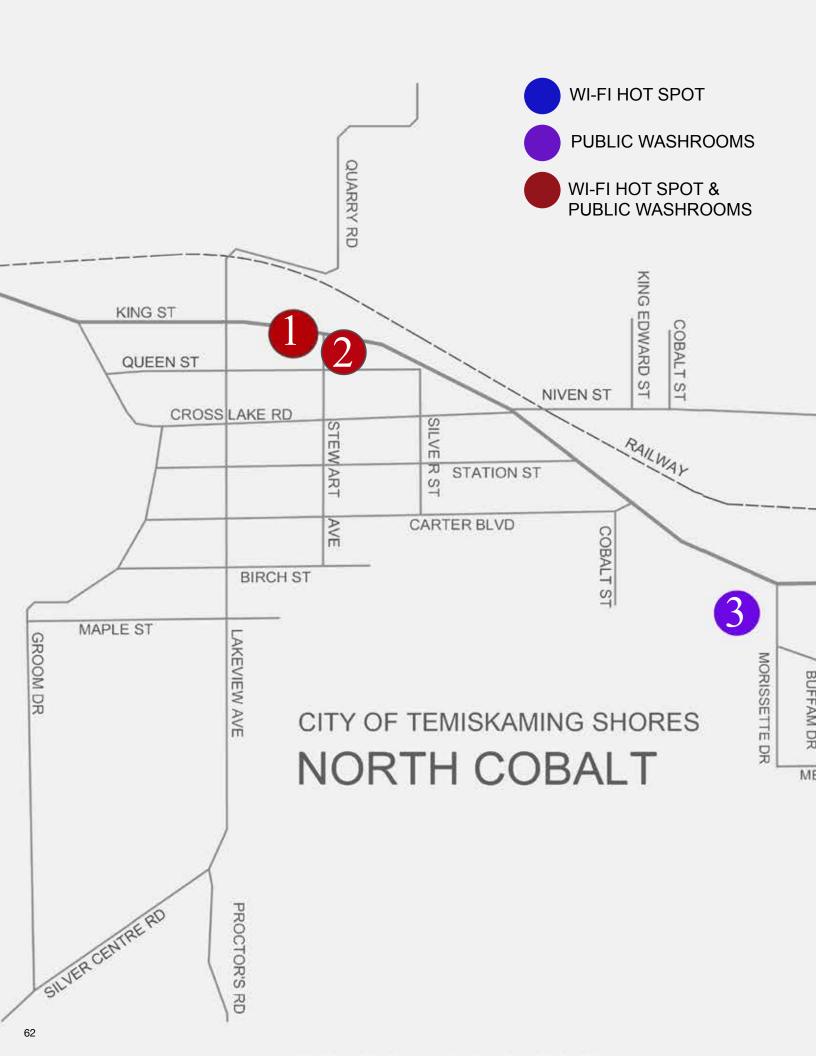

**Disclaimer:** The content included in this guide represents the services and organizations that provide support for older adults in the City of Temiskaming Shores that could be identified by the All Age Friendly Committee at the time of publication. Please submit any additions or corrections to be included in the next version of this guide to: